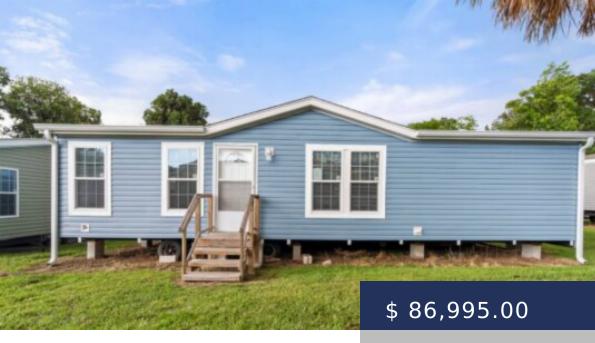

## **GAIL 24 (TWO BEDROOM)**

https://prestigehomecenters.com

Discover the Gail model 24 (two bedroom), a beautifully designed manufactured home that combines comfort with practicality, perfect for smaller families or those seeking a more compact living space. This home, covering 933 square feet, offers an efficient layout with two bedrooms and two bathrooms, including a master bedroom complete...

## **BASIC FACTS**

Property ID: 551 Status: New

Bedrooms: 2 Bathrooms: 2

**Type:** Double Wide **Area:** 933 sq ft

**Dimensions:** 24' x 40' **Entry Type:** Side