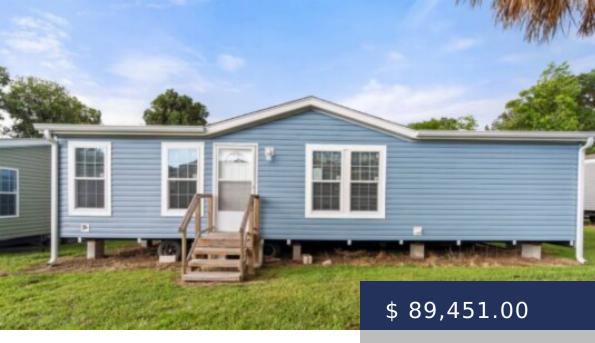

## **GAIL 26 (TWO BEDROOM)**

https://prestigehomecenters.com

Introducing the Gail model 26 (two bedroom), a thoughtfully designed manufactured home ideal for those seeking a compact yet comfortable living environment. This model covers 966 square feet and is efficiently laid out with two bedrooms and two full bathrooms, including a master bedroom featuring a walk-in closet for extra...

## **BASIC FACTS**

Property ID: 552 Status: New

**Bedrooms:** 2 **Bathrooms:** 2

**Type:** Double Wide **Area:** 966 sq ft

**Dimensions:** 26' x 40' **Entry Type:** Side