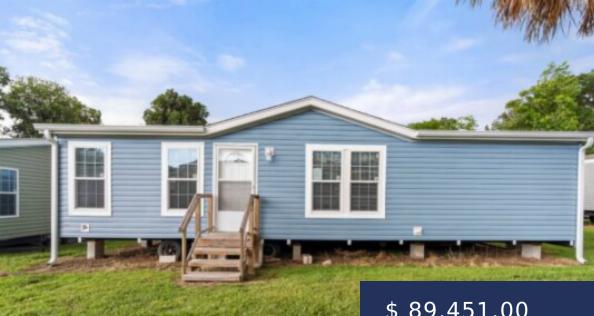

## **GAIL 26**

https://prestigehomecenters.com

Explore the comfort and style of the Gail model 26 manufactured homes, designed with your family's needs in mind. This model features a practical layout with three bedrooms and two bathrooms, including a master bedroom with a walk-in closet. The spacious 966-square-foot, double-wide home boasts an open living area and...

## \$ 89,451.00