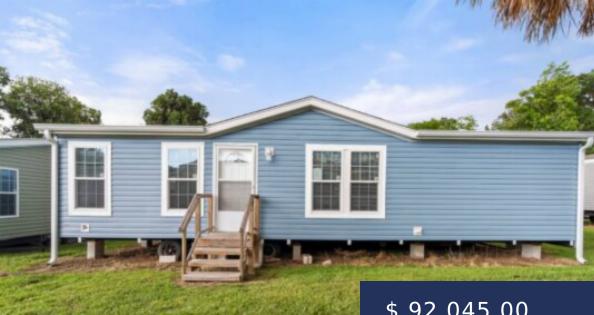

## GAIL 28 (TWO BEDROOM)

https://prestigehomecenters.com

Step into the Gail model 28 (two bedroom), an expertly crafted manufactured home that blends style with functionality, ideal for those who prefer a more intimate living space. Spanning 1060 square feet, this home is thoughtfully designed to maximize comfort and utility. It features two generously sized bedrooms, including a...

## \$ 92,045.00

## **BASIC FACTS**

| Property ID: 553      | Status: New             |
|-----------------------|-------------------------|
| Bedrooms: 2           | Bathrooms: 2            |
| Type: Double Wide     | <b>Area:</b> 1060 sq ft |
| Dimensions: 28' x 40' | Entry Type: Side        |