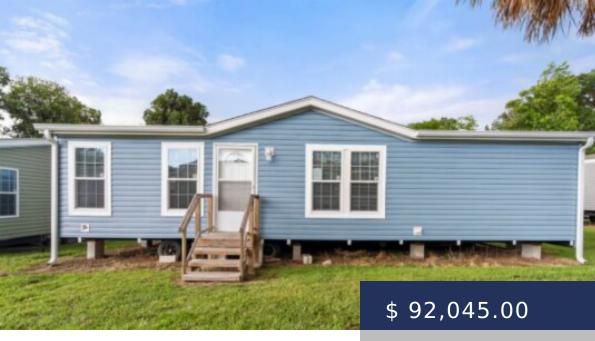

## **GAIL 28**

https://prestigehomecenters.com

Introducing the Gail model 28 manufactured home, thoughtfully designed for families seeking both comfort and functionality. This spacious home spans 1060 square feet and is characterized by its efficient use of space, featuring three bedrooms and two bathrooms. The highlight is the master bedroom, complete with a walk-in closet and...

- 3 heds
- 2 baths
- Double Wide
- New
- 1060 sq ft

## **BASIC FACTS**

Property ID: 550 Status: New

Bedrooms: 3 Bathrooms: 2

**Type:** Double Wide **Area:** 1060 sq ft

**Dimensions:** 28' x 40' **Entry Type:** Side